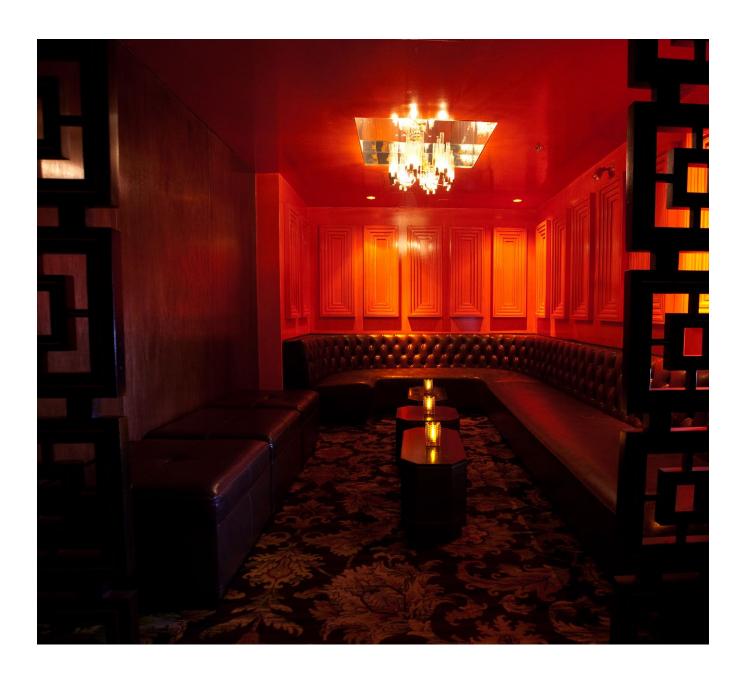

# site specifications

- 2,700 sq. ft
- 60 ft bar
- accommodates 175+ guests
- leather banquettes seat 10-30 per section
- private or semi-private spaces

# events at the association

- the association (175+ capacity) is available for private and semi-private events any day of the week.
- fully equipped dj + house sound system available, including wifi.
  house DJs: \$150 per hour