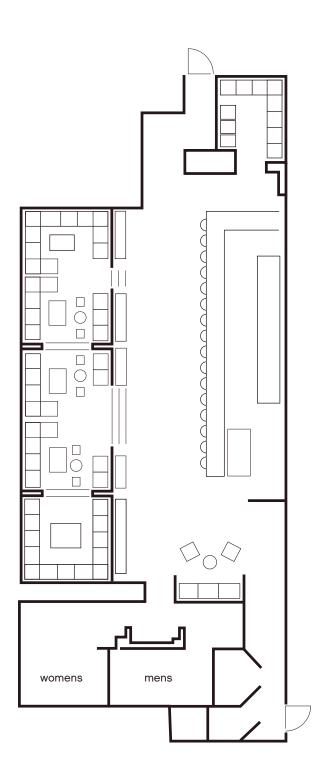

# site specifications

- 2,700 sq. ft
- 60 ft bar
- accommodates 175+ guests
- leather banquettes seat 10-30 per section
- private or semi-private spaces

# events at the association

- the association (175+ capacity) is available for private and semi-private events any day of the week.
- fully equipped dj + house sound system available, including wifi.
  house DJs: \$150 per hour