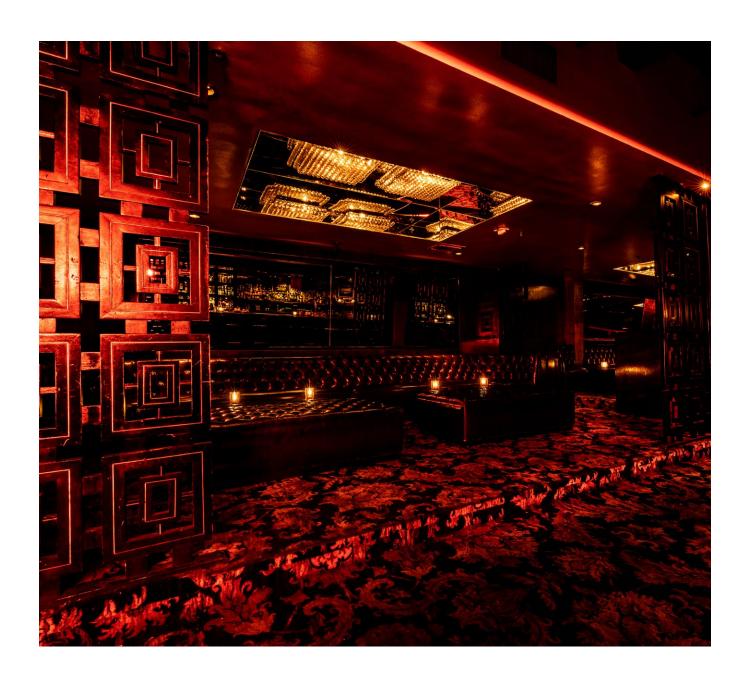

# site specifications

- 2,700 sq. ft
- 60 ft bar
- accommodates 175+ guests
- leather banquettes seat 10-30 per section
- private or semi-private spaces

# events at the association

- the association (175+ capacity) is available for private and semi-private events any day of the week.
- fully equipped dj + house sound system available, including wifi.
  house DJs: \$150 per hour