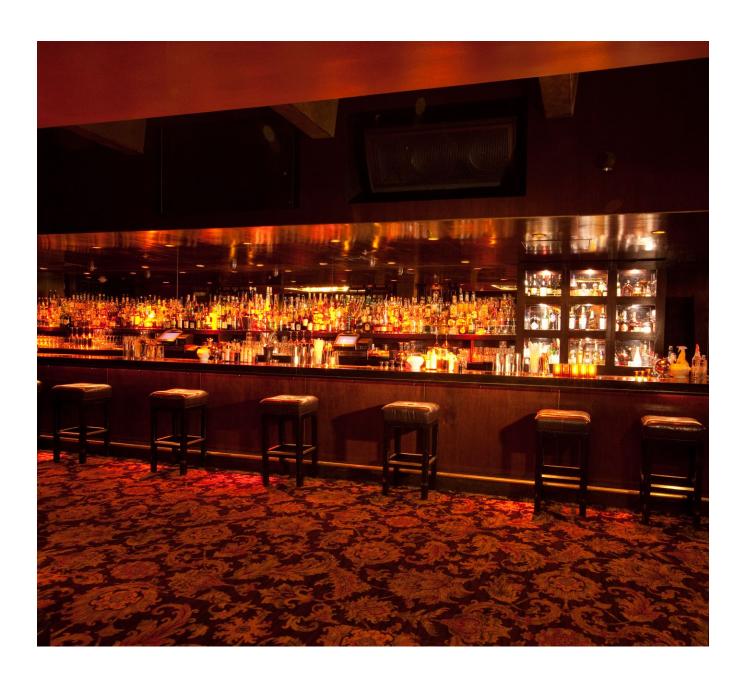

# site specifications

- 2,700 sq. ft
- 60 ft bar
- accommodates 175+ guests
- leather banquettes seat 10-30 per section
- private or semi-private spaces

# events at the association

- the association (175+ capacity) is available for private and semi-private events any day of the week.
- fully equipped dj + house sound system available, including wifi.
  house DJs: \$150 per hour