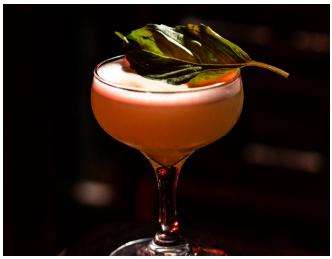

# site specifications

- 2,700 sq. ft
- 60 ft bar
- accommodates 175+ guests
- leather banquettes seat 10-30 per section
- private or semi-private spaces

# events at the association

- the association (175+ capacity) is available for private and semi-private events any day of the week.
- fully equipped dj + house sound system available, including wifi.
  house DJs: \$150 per hour

sound technician: \$200 flat rate

- limited valet parking available on main street: \$12 until midnight; \$22 all night
- outside catering is permitted. preferred vendors provided upon request.
- standard menu pricing: cocktails: \$16-18; beers: \$9-10; wines: \$12-15.
- all events have a minimum bar guarantee depending on the time, date and number of guests attending.
- 20% service fee + 9.5% sales tax + 2