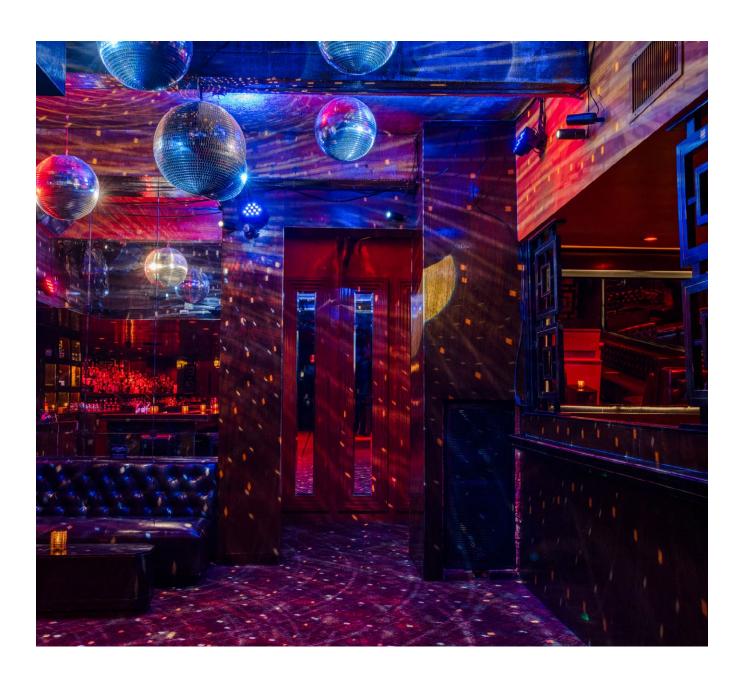

# site specifications

- 2,700 sq. ft
- 60 ft bar
- accommodates 175+ guests
- leather banquettes seat 10-30 per section
- private or semi-private spaces

# events at the association

- the association (175+ capacity) is available for private and semi-private events any day of the week.
- fully equipped dj + house sound system available, including wifi.
  house DJs: \$150 per hour

sound technician: \$200 flat rate

- limited valet parking available on main street: \$12 until midnight; \$22 all night
- outside catering is permitted. preferred vendors provided upon request.
- standard menu pricing: cocktails: \$16-18; beers: \$9-10; wines: \$12-15.
- all events have a minimum bar guarantee depending on the time, date and number of guests attending.
- 20% service fee + 9.5% sales