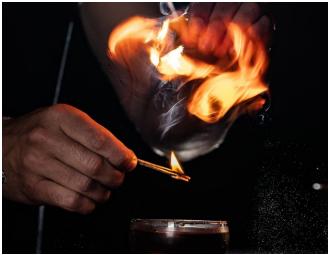

# site specifications

- 2,700 sq. ft
- 60 ft bar
- accommodates 175+ guests
- leather banquettes seat 10-30 per section
- private or semi-private spaces

# events at the association

- the association (175+ capacity) is available for private and semi-private events any day of the week.
- fully equipped dj + house sound system available, including wifi.
  house DJs: \$150 per hour

sound technician: \$200 flat rate

- limited valet parking available on main street: \$12 until midnight; \$22 all night
- outside catering is permitted. preferred vendors provided upon request.
- standard menu pricing: cocktails: \$16-18; beers: \$9-10; wines: \$12-15.
- all events have a minimum bar guarantee depending on the time, date and number of guests attending.
- 20% service fee + 9.5% sales tax +