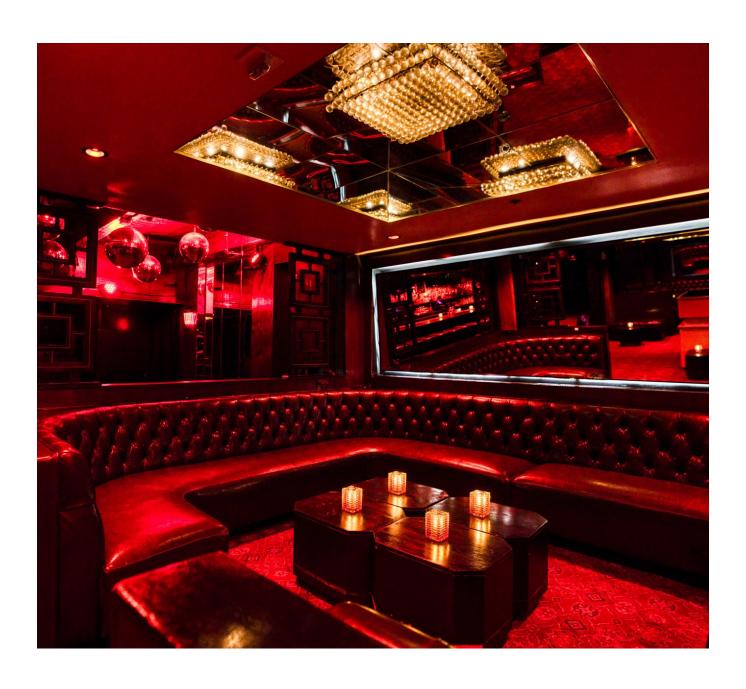

# site specifications

- 2,700 sq. ft
- 60 ft bar
- accommodates 175+ guests
- leather banquettes seat 10-30 per section
- private or semi-private spaces

# events at the association

- the association (175+ capacity) is available for private and semi-private events any day of the week.
- fully equipped dj + house sound system available, including wifi.
  house DJs: \$150 per hour